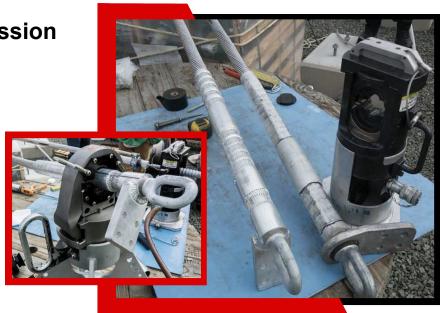

## **PROVEN**

to reduce installation times by up to

**6X!** 

resulting in significantly

**LOWER** 

**Project Costs!** 

LEFT: DMC Power DC99 Full Tension dead-end with DP85 Power Unit RIGHT: Standard Crimp Compression dead-end with 60 Ton Press