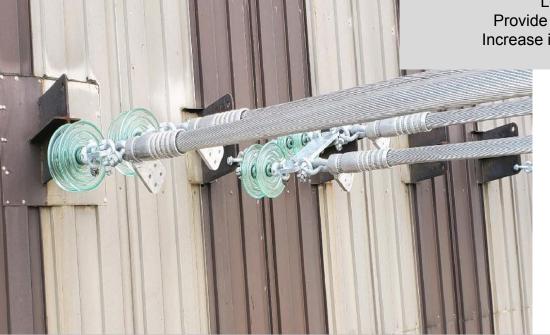

## **DMC POWER**STRAIN BUS CONNECTORS

In addition to a complete line of Full Tension connectors, **DMC Power** provides Partial Tension Dead End connectors for use in substation strain bus applications.

The **DMC** Power Strain Bus connectors were chosen for this installation, due to their higher quality, faster installation times and increased safety practices.

The Swage tooling for these connectors are less than half the weight of standard compression tools. All connectors are verifiable with our Go/No-Go gauge, included with every tool, to ensure proper installations.