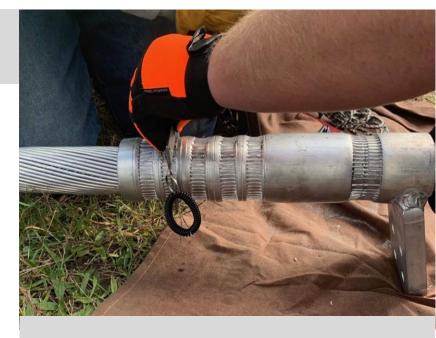

The **DMC** Power Strain Bus connectors were chosen for this installation, due to their higher quality, faster installation times and increased safety practices.

The Swage tooling for these connectors are less than half the weight of standard compression tools. All connectors are verifiable with our Go/No-Go gauge, included with every tool, to ensure proper installations.

The **DMC Power** strain bus connectors have been *proven to reduce installation times by over 50%*, while increasing personnel safety.