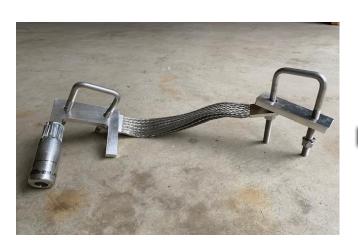

## The Re-Purposed **GC762B32SQ-000-025T**

Due to the unique configuration of the fence posts, a redesigned fence post connector was required.

**DMC Power** has modified their original **GC762** fence post connector to now accommodate square fence posts.

The **DMC Power** fence post connectors are manufactured with the highest quality materials, to provide the safest grounding protection for your personnel and equipment.

The **DMC Power** connectors are quickly installed with our lightweight, ergonomic Swage tooling.