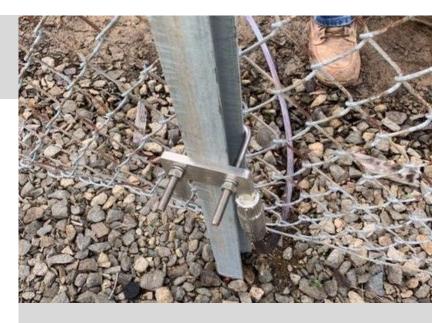

## The Re-Purposed **GC762B32SQ-000-025T**

Due to the unique configuration of the fence posts, a redesigned fence post connector was required.

**DMC Power** has modified their original **GC762** fence post connector to now accommodate square fence posts.

The **DMC Power** fence post connectors are manufactured with the highest quality materials, to provide the safest grounding protection for your personnel and equipment.

The **DMC Power** connectors are quickly installed with our lightweight, ergonomic Swage tooling.