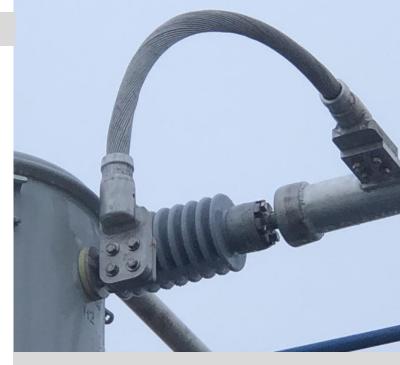

## **CPLK9442**: Short Jumper Solution

A jumper terminal installation was facing the challenge of traditional jumper terminals being too long to complete the required bend required to make a successful connection between two pads.

The **DMC Power** cable connection system was chosen for this installation, due to the advanced design of Swage connectors which utilize shorter barrel lengths.

The **DMC Power** terminal connectors require only one, singular compression, which allows:

- Shorter jumper connections
- No bird-caging of wire
- No bowing or "banana" of connectors

The **DMC Power** terminal connectors have proven to reduce installation times by over 50%, while also increasing personnel safety. In addition, the **DMC Power** connectors eliminate connector hot spots, reducing costly maintenance repairs.