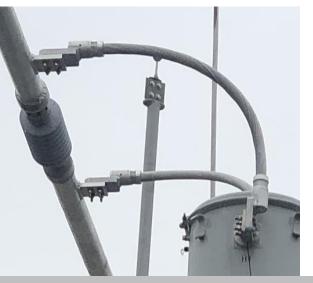

## **CPLK9442**: Short Jumper Solution

A jumper terminal installation was facing the challenge of traditional jumper terminals being too long to complete the required bend required to make a successful connection between two pads.

The **DMC Power** cable connection system was chosen for this installation, due to the advanced design of Swage connectors which utilize shorter barrel lengths.

The **DMC Power** terminal connectors require only one, singular compression, which allows:

- Shorter jumper connections
- No bird-caging of wire
- No bowing or "banana" of connectors

The **DMC Power** terminal connectors have proven to reduce installation times by over 50%, while also increasing personnel safety. In addition, the **DMC Power** connectors eliminate connector hot spots, reducing costly maintenance repairs.