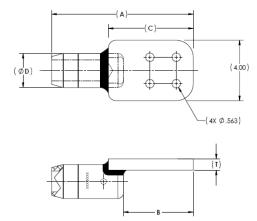

## **CPLK9442**: Short Jumper Solution

A jumper terminal installation was facing the challenge of traditional jumper terminals being too long to complete the required bend required to make a successful connection between two pads.

The **DMC Power** cable connection system was chosen for this installation, due to the advanced design of Swage connectors which utilize shorter barrel lengths.

The **DMC Power** terminal connectors require only one, singular compression, which allows:

- Shorter jumper connections
- No bird-caging of wire
- No bowing or "banana" of connectors

The **DMC Power** terminal connectors have proven to reduce installation times by over 50%, while also increasing personnel safety. In addition, the **DMC Power** connectors eliminate connector hot spots, reducing costly maintenance repairs.