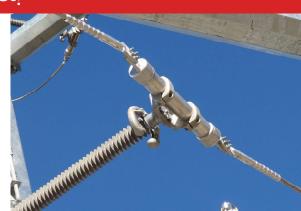

## Significant **COST** Savings Higher **SAFETY** Practices Increased **RELIABILITY**

**Substation and Transmission Swage Connector System** 

## **PROJECT RECAP:** ACSS TRANSMISSION SUCCESS

A major utility in Texas utilized the **DMC Power** Swage connection system as a trial installation to verify the benefits and cost savings associated with the **DMC Power** Swage Technology.

The **DMC Power** ACSS Swage transmission connectors performed better than advertised!