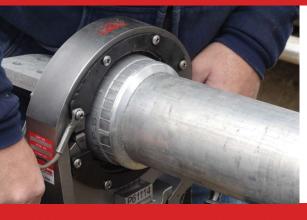

## **PROJECT RECAP:** ACSS TRANSMISSION SUCCESS

A major utility in Texas utilized the **DMC Power** Swage connection system as a trial installation to verify the benefits and cost savings associated with the **DMC Power** Swage Technology.

The **DMC Power** ACSS Swage transmission connectors performed better than advertised!

## **PROJECT HIGHLIGHTS:**

Dead End Connector Installation: 2x Faster

Jumper Terminal Installation: 5x Faster

Splices: **~\$40k in savings** by pulling through the rollers

Bus Terminals: Over 25 hours of additional outside labor eliminated.