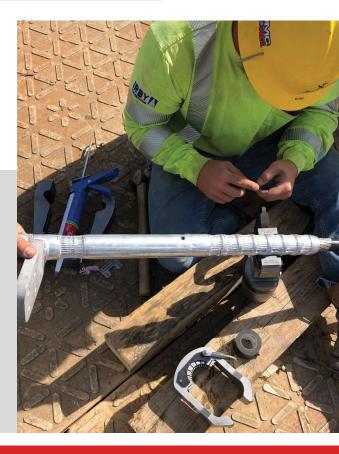

## **PROJECT RECAP:** ACSS TRANSMISSION SUCCESS

A major utility in Texas utilized the **DMC Power** Swage connection system as a trial installation to verify the benefits and cost savings associated with the **DMC Power** Swage Technology.

The **DMC Power** ACSS Swage transmission connectors performed better than advertised!

## **PROJECT HIGHLIGHTS:**

Dead End Connector Installation: 2x Faster

Jumper Terminal Installation: 5x Faster

Splices: **~\$40k in savings** by pulling through the rollers

Bus Terminals: Over 25 hours of additional outside labor eliminated.