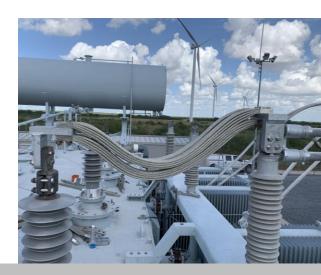

## Custom Solutions "L" Bracket with Flexible Braid

**DMC Power** was contacted when a substation transformer bushing was experiencing cracking and failure due to expansion and contraction of the conductor. The extreme temperature changes, sometimes from 40°F to 100°F, are common in Texas.

**DMC Power** was tasked with creating a solution for this common problem, due to their reputation for providing custom connectors for unique applications, with rapid turnaround times.

The recommended solution was to provide high quality, TIG Welded, "L" brackets with flexible braiding to meet the high stress conditions due to the thermal expansion.