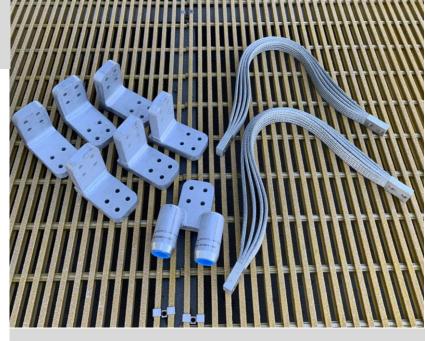

## Custom Solutions "L" Bracket with Flexible Braid

**DMC Power** was contacted when a substation transformer bushing was experiencing cracking and failure due to expansion and contraction of the conductor. The extreme temperature changes, sometimes from 40°F to 100°F, are common in Texas.

**DMC Power** was tasked with creating a solution for this common problem, due to their reputation for providing custom connectors for unique applications, with rapid turnaround times.

The recommended solution was to provide high quality, TIG Welded, "L" brackets with flexible braiding to meet the high stress conditions due to the thermal expansion.