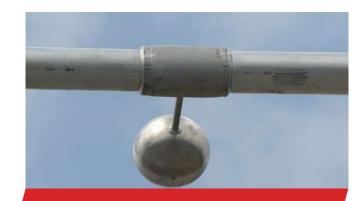

## PRODUCT SPOTLIGHT: Ground Studs

**DMC Power** manufactured and successfully tested a higher quality connector for ground studs and stirrups.

The primary purpose of Personal Protective Grounding is to provide adequate protections against electrical shock, which can cause death or injury to personnel while working on de-energized lines or equipment.

**DMC Power** has tested their studs and stirrups to meet and exceed the requirements of ASTM F855.

The **DMC Power** bus connectors are available for 1" through 6" bus, and are of the split design, so they can be quickly added to existing bus runs.