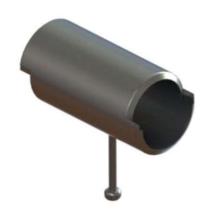

**DMC Power** has tested their studs and stirrups to meet and exceed the requirements of ASTM F855.

The **DMC Power** bus connectors are available for 1" through 6" bus, and are of the split design, so they can be quickly added to existing bus runs.

**DMC Power** also provides various options and configurations for wire.