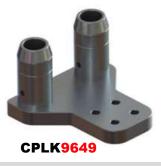

## **PRODUCT SPOTLIGHT: Double Barrel Terminal Connectors**

The **DMCPOWER** double barrel terminal connectors are the perfect connector for all of your dual conductor needs.

Eliminate extra parts and cut project costs by using one double barrel connector instead of two single connectors, a transition plate and additional hardware.

Various custom options are available including:

- Barrel Angle
- Pad Size
- Multiple Bolt Hole Patterns
- Conductor Spacing