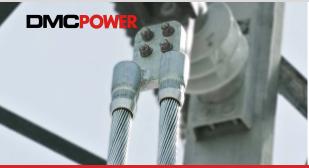

## **PRODUCT SPOTLIGHT: Double Barrel Terminal Connectors**

The **DMCPOWER** double barrel terminal connectors are the perfect connector for all of your dual conductor needs.

Eliminate extra parts and cut project costs by using one double barrel connector instead of two single connectors, a transition plate and additional hardware.

## **ADDITIONAL TERMINAL CONNECTOR BENEFITS:**

- Single SWAGE Compression Installation
- No Bird-Caging of Wire
- No Bend or "Banana" of Connector Barrel
- No Hotspots
- No Connector Failures
- Lightweight Tooling for Ease of Installation