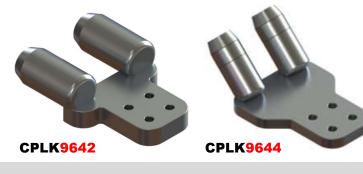

## **PRODUCT SPOTLIGHT: Double Barrel Terminal Connectors**

The **DMCPOWER** double barrel terminal connectors are the perfect connector for all of your dual conductor needs.

Eliminate extra parts and cut project costs by using one double barrel connector instead of two single connectors, a transition plate and additional hardware.

Various custom options are available including:

- Barrel Angle
- Pad Size
- Multiple Bolt Hole Patterns
- Conductor Spacing