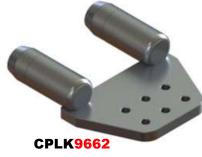

## **PRODUCT SPOTLIGHT: Double Barrel Terminal Connectors**

The **DMCPOWER** double barrel terminal connectors are the perfect connector for all of your dual conductor needs.

Eliminate extra parts and cut project costs by using one double barrel connector instead of two single connectors, a transition plate and additional hardware.

Various custom options are available including:

- Barrel Angle
- Pad Size
- Multiple Bolt Hole Patterns
- Conductor Spacing