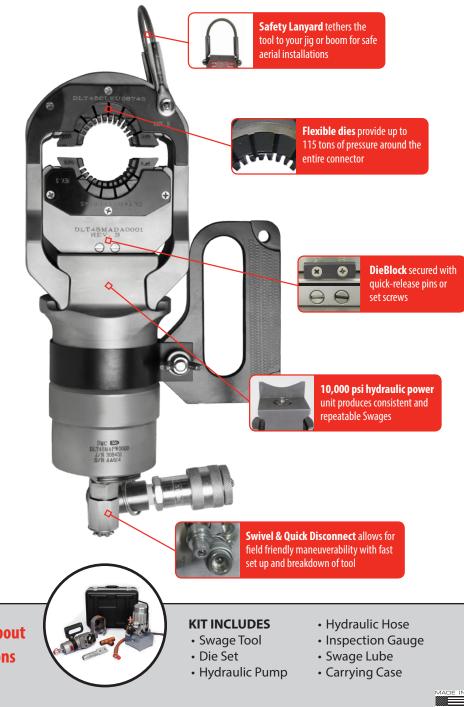

### PROCESS

- 360° Radial Swage
- Cold Welded
  Up to 115 Tons of Pressure

### **POWER SYSTEM**

WEIGHT

• 10,000 psi Hydraulic

• As light as 30 pounds

# **360° SWAGING POWER**